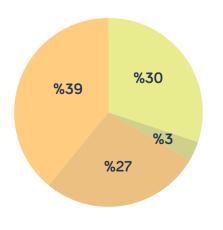

## **TOTAL RESOURCES**

|               | EXPENDITURE (TL) Donations and Project Funding | LEVERAGE  Voluntary and In-kind  Contributions | TOTAL<br>Total Mobilized<br>Resources |
|---------------|------------------------------------------------|------------------------------------------------|---------------------------------------|
| EDUCATION     | 1.943.096                                      | 2.481.905 TL                                   | 4.425.001 TL                          |
| RESEARCH      | 2.910.270                                      | 2.156.547,5 TL                                 | 5.066.817,5 TL                        |
| COMMUNICATION | 3.133.378                                      | 6.223.138 TL                                   | 9.356.516 TL                          |
| EXECUTIVE     | 874.769                                        | 878.259,5 TL                                   | 1.753.028,5 TL                        |
| TOTAL         | 8.861.513                                      | 11.739.850                                     | 20.601.363 TL                         |
|               |                                                | TL Equivalent                                  |                                       |