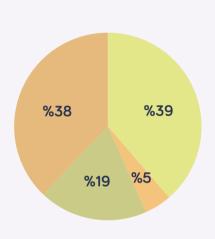

## **TOTAL RESOURCES**

|               | EXPENDITURE (TL) Donations and Project Funding | LEVERAGE  Voluntary and In-kind  Contributions | TOTAL<br>Total Mobilized<br>Resources |
|---------------|------------------------------------------------|------------------------------------------------|---------------------------------------|
| EDUCATION     | 1.943.096                                      | 2.481.905 TL                                   | 4.425.001 TL                          |
| RESEARCH      | 2.910.270                                      | 2.156.547,5 TL                                 | 5.066.817,5 TL                        |
| COMMUNICATION | 3.133.378                                      | 6.223.138 TL                                   | 9.356.516 TL                          |
| EXECUTIVE     | 874.769                                        | 878.259,5 TL                                   | 1.753.028,5 TL                        |
| TOTAL         | 8.861.513                                      | 11.739.850                                     | 20.601.363 TL                         |
|               |                                                | TL Equivalent                                  |                                       |

# RESEARCH

1.959.501 TL **Donations** 

950.768 TL **Project Funds** 

236.048 TL In-kind Contributions

Voluntary Contributions 1.920.500 TL

TOTAL RESOURCES 5.066.817 TL

Projects and **Programs** 

15 Publications, Reports, and Articles