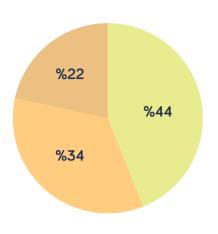

## **TOTAL RESOURCES**

|               | EXPENDITURE (TL) Donations and Project Funding | LEVERAGE  Voluntary and In-kind  Contributions | TOTAL<br>Total Mobilized<br>Resources |
|---------------|------------------------------------------------|------------------------------------------------|---------------------------------------|
| EDUCATION     | 1.943.096                                      | 2.481.905 TL                                   | 4.425.001 TL                          |
| RESEARCH      | 2.910.270                                      | 2.156.547,5 TL                                 | 5.066.817,5 TL                        |
| COMMUNICATION | 3.133.378                                      | 6.223.138 TL                                   | 9.356.516 TL                          |
| EXECUTIVE     | 874.769                                        | 878.259,5 TL                                   | 1.753.028,5 TL                        |
| TOTAL         | 8.861.513                                      | 11.739.850                                     | 20.601.363 TL                         |
|               |                                                | TL Equivalent                                  |                                       |

#### **EDUCATION**

1.943.096 TL **Donations** 

In-kind Contributions 1.526.255 TL

955.650 TL **Voluntary Contributions** 

4.425.001 TL **TOTAL RESOURCES** 

236 Hours

Education

13 **Education Programs**  334 Graduates